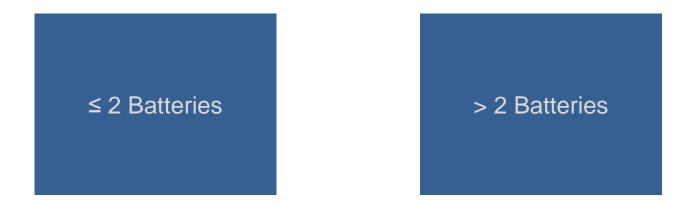

#### Step 4 – How many batteries does you package have in total?

#### **Step 4 – How many cells/batteries does your package have in total?**

≤ 4 Cells or ≤ 2 Batteries

> 4 Cells or > 2 Batteries