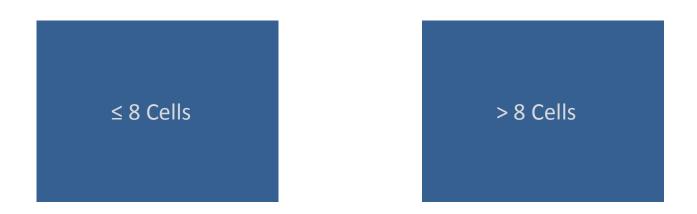

#### **Step 4 – How many caells does your package have in total?**

#### Step 4 – How many cells does you package have in total?